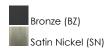

# **PRODUCT DESCRIPTION**

Crafted of 304 Grade Stainless steel and UV stabilized acrylic, Moon Ray offers a classic design thoughtfully engineered to withstand commercial uses indoors and outdoors. Advanced LED technology delivers high light output.



#### **MEASUREMENTS**

DIMENSION : 6" W x 30" H x 4" Ext **BACK PLATE** : 5.25" W x 29" H x 15" HCO

HANGING WEIGHT : 6.35 lb

#### LAMPING

INPUT VOLTAGE : 120-277V

: 2,150 Rated (1,450 Del.) LUMENS

: 1 x 28W LED PCB Integrated, 28W Total **BULB** 

**BULB INCLUDED** : (Integrated)

DIMMABLE : No CRI : 80+ CRI COLOR\_TEMP : 3000K

#### **FINISHES OPTION**



### **GLASS**

White WT

#### MATERIAL

Stainless Steel, Acrylic

### **RATINGS**

cETLus Wet Location **Energy Star** ADA









### **ADDITIONAL**

INSTALL UP/DOWN: Up OPERATING TEMPERATURE: -20°C (-4°F), 40°C (104°F)

PHOTOMETIC: Report Found Online

Always consult a qualified electrician before installing any lighting product.



WESTERN DISTRIBUTION CENTER (HEADQUARTER) 253 NORTH VINELAND AVE I CITY OF INDUSTRY, CA 91746

## **EASTERN DISTRIBUTION CENTER**

101 GARDNER PARK | PEACHTREE CITY, GA 30269

P. 626.956.4200 | F. 626.956.4225 | maximlighting.com