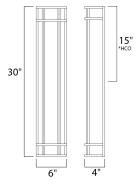

#### **MEASUREMENTS**

DIMENSION : 6" W x 30" H x 4" Ext **BACK PLATE** : 5.25" W x 29" H x 15" HCO

HANGING WEIGHT : 6.35 lb